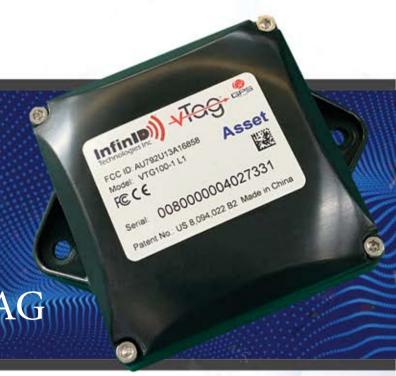

InfinID Technologies V-Tag GPS

## V-Tag GPS Asset Tracking Tag & Powerful Yard Management

The V-Tag GPS Asset tracking tag gives you the power to monitor your entire outdoor yard environment. Traditional GPS tags rely on tower or satellite based systems and require a monthly subscription per tag. V-Tag GPS Asset tracking tags simply require each tag to be in range of a Gateway unit within a mile distance. Not requiring a monthly subscription means that V-Tag GPS Asset tags can provide a tangible much faster than competing technologies.